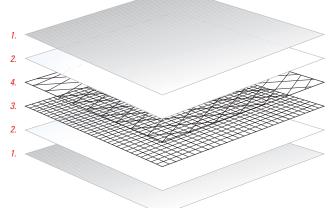

# OCX-Line

- Woven taffeta coated with UVM finish protects against abrasion, provides UV stability and minimizes mildew groth.
- 2. Two-layer film for optimized adhesive bonding and low strech
- 3. Strong warp/fill construction for high tear strength and warp tability

4. 9° X-Ply