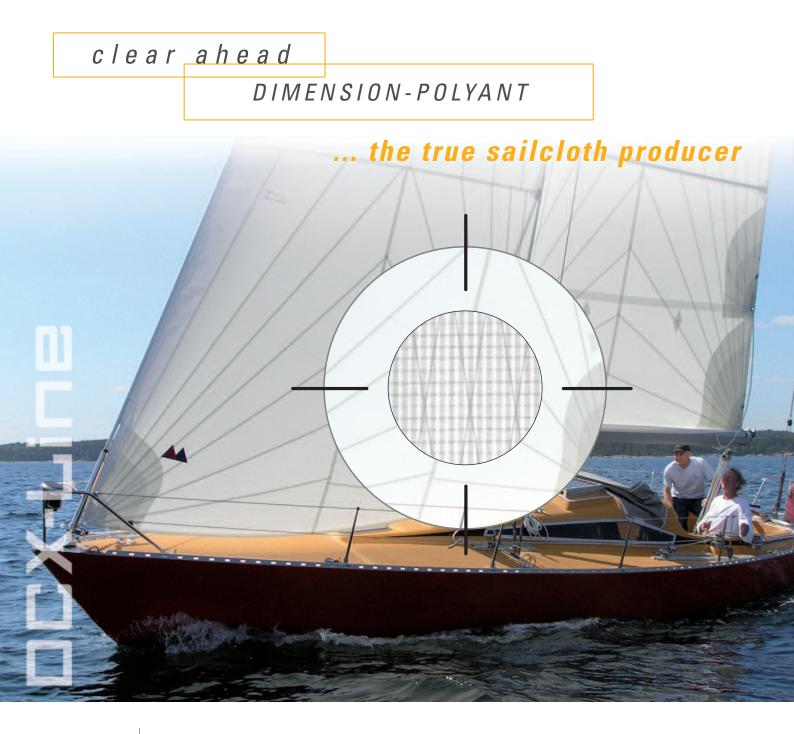

DIMENSION-POLYANT's Cruising Laminates were designed for demanding blue water sailors. They combine technical efficiency, durability and easy

handling. The special UVM<sup>™</sup> coating provides a high resistance against UV and mildew. The new DCX line is a further development of our successful and well proven DC laminates. The core Polyester scrim gains off-threadline support with the insertion of a 9° X-Ply and is encapsulated between two layers of film. The outer taffetas provide a smooth surface and high abrasion resistance. The DCX line is available in various weights and is suitable for most Head- and Mainsails.

## Optimum durability and stretch resistance for high performance cruising sails