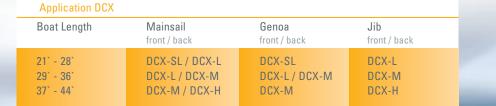

DIMENSION-POLYANT's Cruising Laminates were designed for demanding blue water sailors. They combine technical efficiency, durability and easy

handling. The special UVM<sup>™</sup> coating provides a high resistance against UV and mildew. The new DCX line is a further development of our successful and well proven DC laminates. The core Polyester scrim gains off-threadline support with the insertion of a 9° X-Ply and is encapsulated between two layers of film. The outer taffetas provide a smooth surface and high abrasion resistance. The DCX line is available in various weights and is suitable for most Head- and Mainsails.